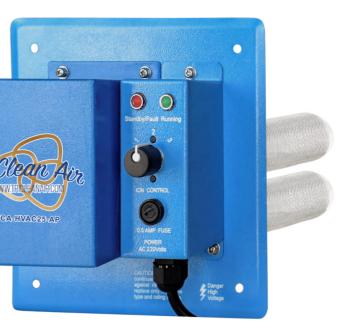

#### **[**Technology Specification **]**

| Model            | TCA-HVAC20-AP    | Power                 | 14 W                |
|------------------|------------------|-----------------------|---------------------|
| Voltage          | 120V AC/ 240V AC | Adapted<br>air volume | 5000 CFM(8500 m³/h) |
| Application area | 4000sqft         | Weight                | 3.1 Kg              |
| Noise            | ≤20 dB           | Ion Tube<br>quantity  | 2                   |
| Size             | 192*192*430 mm   | Ion tube size         | 350 mm(14inch )     |
| Ion tube life    | 17000 Hours      |                       |                     |

# [Use & Characteristics]

- Shell is metal material.
- Plasma ions generator play a long-lasting and active positive and negative ion purification effect.
- This product can be used for a long-term.(Suggest clean the ion tube about 8500 Hours later.
- Suitable for small central air-conditioning (FAN-coil) or ventilation system piping, food processing/ preservation, catering, office buildings, shopping malls, hotelsAnd guest rooms, nursing homes, hospitals, public places, fresh air is not enough, prone to odor and bacteria places, etc.