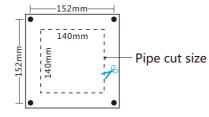

# [Pipeline Installation]

- a) Mark size 140\*140mm on the pipe.
- b) Using scissors or metal shears to cut of the marking areas
- c) Using self-acting screw to fix the equipment on the pipe.

Horizontal hole pitch: 152mm Vertical hole distance: 152mm Pipe shear opening range: 140\*140mm