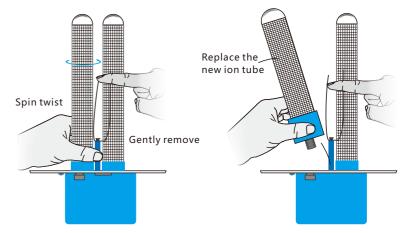

# [Replace the ion tube]

#### Note: Unplug the power before operation!

2. Take the new ion tube clockwise twist.it canbe fixed.put back the power sheet metal on the ion tube, the replacement is completed.

preferably in a well-ventilated position.

1.Gently move away the power sheet metal.Pinch the ion tube counterclockwise twist for a few turns, you can take it out.