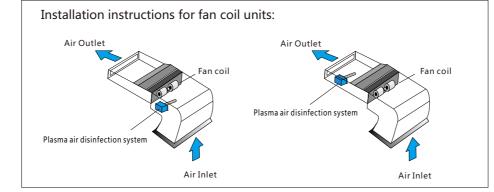

1. If the space is not enough, the equipment can' t be installed in the pipe, please see the other install method below

2.Please choose the good airflow place

- 3.Turn on the power, the indicator light is on.
- 4.Rotary 1.2.3 switch to control ion quantity