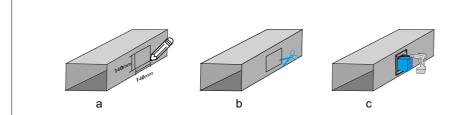

# [Pipeline Installation]

- a) Mark size 140\*140mm on the pipe.
- b) Using scissors or metal shears to cut of the marking areas
- c) Using self-acting screw to fix the equipment on the pipe.

Horizontal hole pitch: 152mm Vertical hole distance: 152mm Pipe shear opening range: 140\*140mm