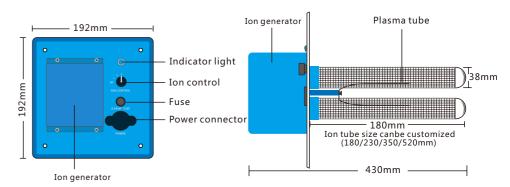

#### **[**Technology Specification **]**

| Model            | TCA-HVAC20-AP    | Power                 | 14 W                |
|------------------|------------------|-----------------------|---------------------|
| Voltage          | 120V AC/ 240V AC | Adapted<br>air volume | 5000 CFM(8500 m³/h) |
| Application area | 4000sqft         | Weight                | 3.1 Kg              |
| Noise            | ≤20 dB           | Ion Tube<br>quantity  | 2                   |
| Size             | 192*192*430 mm   | Ion tube size         | 350 mm(14inch )     |
| Ion tube life    | 17000 Hours      |                       |                     |

# [Pipeline Installation]

- a) Mark size 140\*140mm on the pipe.
- b) Using scissors or metal shears to cut of the marking areas
- c) Using self-acting screw to fix the equipment on the pipe.

Horizontal hole pitch: 152mm Vertical hole distance: 152mm Pipe shear opening range: 140\*140mm