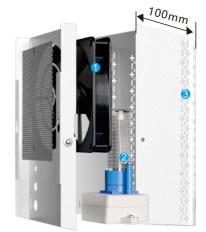

## [Composition unit]

(1) product description:

Primary filter

Ion Control

9 Switch

Hanging hole distance

**4**—165mm—▶

## **[Technical Specification]**

| Model               | TCA500-AP      | Power         | 7.0 W        |
|---------------------|----------------|---------------|--------------|
| Voltage             | 12V DC         | Air volume    | 80m³/h       |
| Application<br>Area | 750sqft        | Weight        | 1.4 Kg       |
| Noise               | <b>≤</b> 50dB  | Ion tube      | 1 (Standard) |
| Size                | 180*100*240mm  | Ion tube size | 80mm(3 inch) |
| Filter type         | Primary filter | Ion tube life | 17000 Hours  |