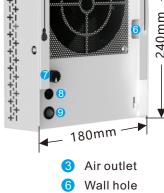

## [Composition unit]

(1) product description:

Primary filter

Ion Control

9 Switch

Hanging hole distance

**4**—165mm—▶

## **[Technical Specification]**

| Model               | TCA500-AP      | Power         | 7.0 W        |
|---------------------|----------------|---------------|--------------|
| Voltage             | 12V DC         | Air volume    | 80m³/h       |
| Application<br>Area | 750sqft        | Weight        | 1.4 Kg       |
| Noise               | <b>≤</b> 50dB  | Ion tube      | 1 (Standard) |
| Size                | 180*100*240mm  | Ion tube size | 80mm(3 inch) |
| Filter type         | Primary filter | Ion tube life | 17000 Hours  |