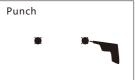

#### (1) No punching steps:

1.Mark the location of the hole punch.

4. Screw the expansion plugWire, set aside 5 mm

2. Percussion drilling, hole diameter 6mm.

3. Put the rubber plug.

Expansion rubber plug

5.Plug in the power cord first.