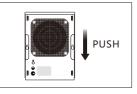

#### (2) Disassembly cleaning steps:

1. Screw the screws on the side of the product Down.

2. Push down the back of the product, It can be separated.

3. Unscrew the screw After that, you can remove the filter.