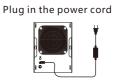

#### (1) No punching steps:

1.Mark the location of the hole punch.

4. Screw the expansion plugWire, set aside 5 mm

2. Percussion drilling, hole diameter 6mm.

3. Put the rubber plug.

Expansion rubber plug

5.Plug in the power cord first.