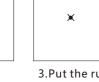

#### (1) No punching steps:

1.Mark the location of the hole punch.

4. Screw the expansion plugWire, set aside 5 mm

2. Percussion drilling, hole diameter 6mm.

3. Put the rubber plug.

Expansion rubber plug

5.Plug in the power cord first.