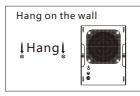

## **(Installation Notes)**

- 1. Install according to the actual environment.
- 2. Adjust the number of ions according to the actual environment.
- 3. Connect the external power supply to DC12V and turn on, the main switch is on the side of the machine, open The switch indicator lights up, indicating that the machine has entered operation and the fan is working. Air volume 80m<sup>3</sup>/h.

#### (1) No punching steps:



1.Mark the location of the hole punch.



4. Screw the expansion plugWire, set aside 5 mm



2. Percussion drilling, hole diameter 6mm.



3. Put the rubber plug.

Expansion rubber plug



5.Plug in the power cord first.



6.Then hang the product on the wall.

#### (2) Disassembly cleaning steps:



1. Screw the screws on the side of the product Down.



2. Push down the back of the product, It can be separated.



3. Unscrew the screw After that, you can remove the filter.

# Warranty Card

(Please keep it properly)

|                      |                 |                   | 1 |  |  |
|----------------------|-----------------|-------------------|---|--|--|
| Product<br>Name      |                 | Product<br>Number |   |  |  |
| Purchase<br>Time     |                 | Contact<br>Number |   |  |  |
| Customer information | Name/company    |                   |   |  |  |
|                      | contact address |                   |   |  |  |
| Sales company stamp: |                 |