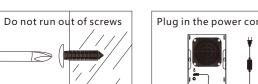

#### (1) No punching steps:

1.Mark the location of the hole punch.

4. Screw the expansion plugWire, set aside 5 mm

2. Percussion drilling, hole diameter 6mm.

3. Put the rubber plug.

Expansion rubber plug

5.Plug in the power cord first.

6.Then hang the product on the wall.