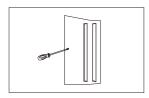

#### (1) No punching steps:

1.Mark the location of the hole punch.

4. Screw the expansion plugWire, set aside 5 mm

2. Percussion drilling, hole diameter 6mm.

3. Put the rubber plug.

Expansion rubber plug

5.Plug in the power cord first.