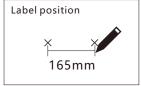

## [Composition unit]

(1) product description:

Primary filter

Ion Control

9 Switch

Hanging hole distance

**4**—165mm—▶