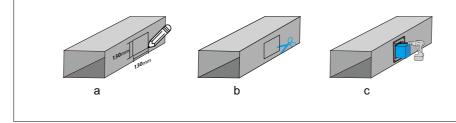

# [Pipeline Installation]

- a) Mark size 130\*130mm on the pipe.
- b) Using scissors or metal shears to cut of the marking areas
- c) Using self-acting screw to fix the equipment on the pipe.

Horizontal hole pitch: 152mm Vertical hole distance: 152mm Pipe shear opening range: 130\*130mm