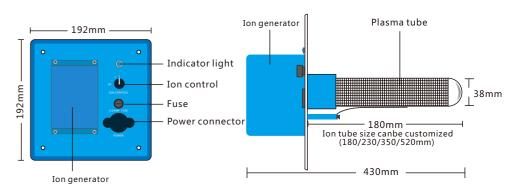

#### **[**Technology Specification **]**

| Model            | TCA-HVAC15-AP    | Power                 | 10 W            |
|------------------|------------------|-----------------------|-----------------|
| Voltage          | 120V AC/ 240V AC | Adapted<br>air volume | 3000 CFM        |
| Application area | 2000 sqft        | Weight                | 2.85 Kg         |
| Noise            | ≤20 dB           | Ion Tube<br>quantity  | 1 ( Standard )  |
| Size             | 192*192*430 mm   | Ion tube size         | 350 mm(14inch ) |
| Ion tube life    | 17000 Hours      |                       |                 |

- 1. If the space is not enough, the equipment can' t be installed in the pipe, please see the other install method below
- 2.Please choose the good airflow place
- 3.Turn on the power, the indicator light is on.
- 4.Rotary 1.2.3 switch to control ion quantity