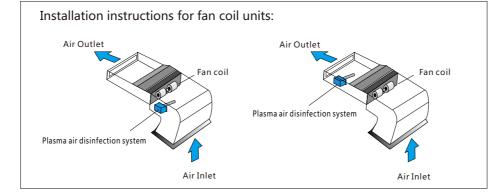

# [Use & Characteristics]

- Shell is Stainless Steel.
- Plasma ions generator play a long-lasting and active positive and negative ion purification effect.
- This product can be used for a long-term.(Suggest clean the ion tube about 8500 Hours later.
- Suitable for small central air-conditioning (FAN-coil) or ventilation system piping, food processing/ preservation, catering, office buildings, shopping malls, hotelsAnd guest rooms, nursing homes, hospitals, public places, fresh air is not enough, prone to odor and bacteria places, etc.