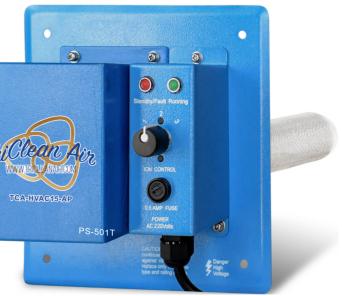

- 1. If the space is not enough, the equipment can' t be installed in the pipe, please see the other install method below
- 2.Please choose the good airflow place
- 3.Turn on the power, the indicator light is on.
- 4.Rotary 1.2.3 switch to control ion quantity

# [Replace the ion tube]

1.Gently move away the power sheet twist for a few turns, you can take it out.

#### Note: Unplug the power before operation!

metal.Pinch the ion tube counterclockwise

2. Take the new ion tube clockwise twist.it canbe fixed.put back the power sheet metal on the ion tube, the replacement is completed.