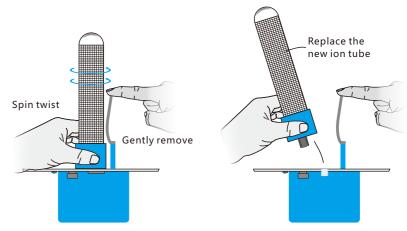

# [Replace the ion tube]

1.Gently move away the power sheet twist for a few turns, you can take it out.

#### Note: Unplug the power before operation!

metal.Pinch the ion tube counterclockwise

2. Take the new ion tube clockwise twist.it canbe fixed.put back the power sheet metal on the ion tube, the replacement is completed.