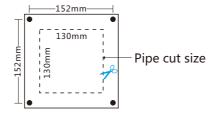

# [Pipeline Installation]

- a) Mark size 130\*130mm on the pipe.
- b) Using scissors or metal shears to cut of the marking areas
- c) Using self-acting screw to fix the equipment on the pipe.

Horizontal hole pitch: 152mm Vertical hole distance: 152mm Pipe shear opening range: 130\*130mm