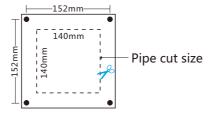

### [ Pipeline Installation ]

- a) Mark size 140\*140mm on the pipe.
- b) Using scissors or metal shears to cut of the marking areas
- c) Using self-acting screw to fix the equipment on the pipe.

Horizontal hole pitch: 152mm
Vertical hole distance: 152mm
Pipe shear opening range: 140\*140mm