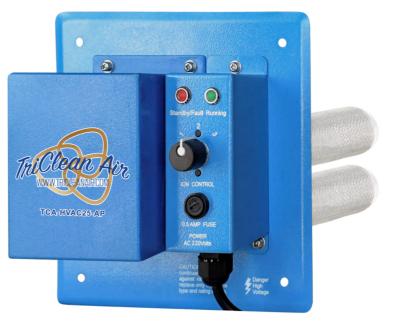

### **Technology Specification**

| Model            | TCA-HVAC25-AP     | Power                | 14 W            |
|------------------|-------------------|----------------------|-----------------|
| Voltage          | 120V AC / 240V AC | Adapted air volume   | 6000 CFM        |
| Application area | 4000 sqft         | Weight               | 3.1 Kg          |
| Noise            | ≤20 dB            | Ion Tube<br>quantity | 2               |
| Size             | 192*192*430 mm    | Ion tube size        | 350 mm(14inch ) |
| Ion tube life    | 17000 Hours       |                      |                 |

### **Plasma Air Disinfection Purifier**

Model: TCA-HVAC25-AP