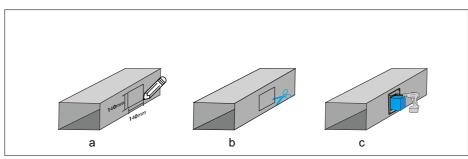

### [ Pipeline Installation ]

- a) Mark size 140\*140mm on the pipe.
- b) Using scissors or metal shears to cut of the marking areas
- c) Using self-acting screw to fix the equipment on the pipe.

Horizontal hole pitch: 152mm
Vertical hole distance: 152mm
Pipe shear opening range: 140\*140mm