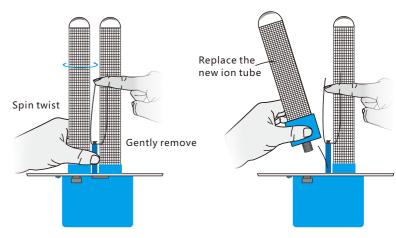

## [Replace the ion tube]

Note: Unplug the power before operation!

1.Gently move away the power sheet metal, Pinch the ion tube counterclockwise twist for a few turns, you can take it out.

2.Take the new ion tube clockwise twist.it canbe fixed,put back the power sheet metal on the ion tube,the replacement is completed.