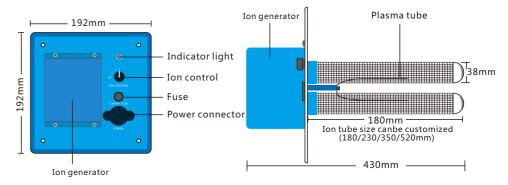

### **Technology Specification**

| Model            | TCA-HVAC25-AP     | Power                | 14 W            |
|------------------|-------------------|----------------------|-----------------|
| Voltage          | 120V AC / 240V AC | Adapted air volume   | 6000 CFM        |
| Application area | 4000 sqft         | Weight               | 3.1 Kg          |
| Noise            | ≤20 dB            | Ion Tube<br>quantity | 2               |
| Size             | 192*192*430 mm    | Ion tube size        | 350 mm(14inch ) |
| Ion tube life    | 17000 Hours       |                      |                 |

### **Plasma Air Disinfection Purifier**

Model: TCA-HVAC25-AP