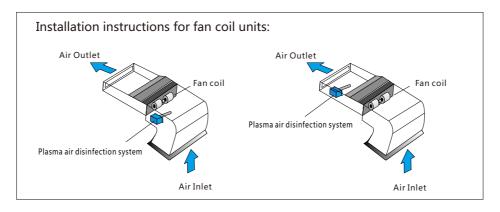

- 1.If the space is not enough, the equipment can't be installed in the pipe, please see the other install method below
- 2.Please choose the good airflow place
- 3. Turn on the power, the indicator light is on.
- 4. Rotary 1.2.3 switch to control ion quantity