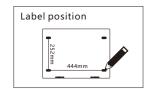

#### **Perforated installation:** Note: The size is measured by hand For the error, refer to the actual installation.

4.Use the key to open the front cover of the product.

2. Percussion drilling, hole diameter 6mm.