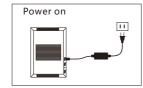

#### (Installation Notes)

- 1. Install according to the actual environment.
- 2. Adjust the number of ions according to the actual environment.
- 3. Connect connect power supply and turn on, the main switch is on the side of the machine, open The switch indicator lights up, indicating that the machine has entered operation and the fan is working.

5.Use a screwdriver to fix the screws.

3. Put the rubber plug.

6.Plug in the power adapter and connect the power input.