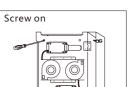

#### **Perforated installation:** Note: The size is measured by hand For the error, refer to the actual installation.

4.Use the key to open the front cover of the product.

2. Percussion drilling, hole diameter 6mm.

5.Use a screwdriver to fix the screws.

3. Put the rubber plug.

6.Plug in the power adapter and connect the power input.