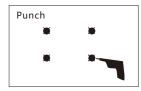

#### **Perforated installation:** Note: The size is measured by hand For the error, refer to the actual installation.

4.Use the key to open the front cover of the product.

2. Percussion drilling, hole diameter 6mm.