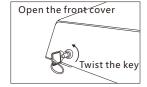

#### **Perforated installation:** Note: The size is measured by hand For the error, refer to the actual installation.

4.Use the key to open the front cover of the product.

2. Percussion drilling, hole diameter 6mm.