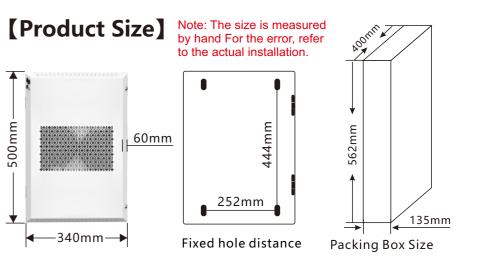

#### **Perforated installation:** Note: The size is measured by hand For the error, refer to the actual installation.

4.Use the key to open the front cover of the product.

2. Percussion drilling, hole diameter 6mm.

# **[Technical Specification]**

| Model               | TCA1500-AP     | Power         | 26 W         |
|---------------------|----------------|---------------|--------------|
| Voltage             | 24V DC         | Air volume    | 150 CFM      |
| Application<br>Area | 2000 sqft      | Weight        | 3.0Kg        |
| Noise               | ≤50dB          | Ion tube      | 2 (Standard) |
| Size                | 500*340*60mm   | Ion tube size | 80mm(3inch)  |
| Filter type         | Primary filter | Ion tube life | 17000 Hours  |