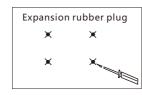

5.Use a screwdriver to fix the screws.

3. Put the rubber plug.

6.Plug in the power adapter and connect the power input.