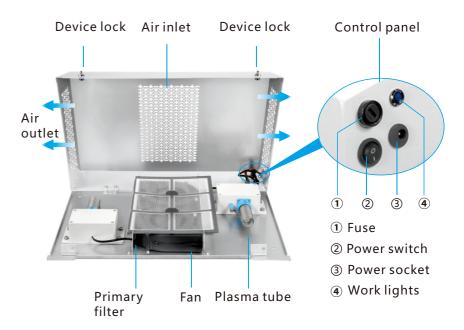

### [Composition Unit]

### **[Use and Characteristics]**

- Shell is made of aluminum alloy.
- Plasma ions generator play a long-lasting and active positive and negative ion purification effect.
- This product can be used for a long-term. (Suggest clean the ion tube about 12 months later, clean or change the filter)
- It is widely used in places that are prone to odor and bacteria, such as buses, high-speed trains, subways, passenger cars, and long-distance buses.