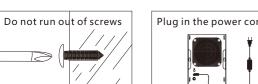

### (1) No punching steps:

1.Mark the location of the hole punch.

4. Screw the expansion plugWire, set aside 5 mm

2. Percussion drilling, hole diameter 6mm.

3. Put the rubber plug.

Expansion rubber plug

5.Plug in the power cord first.