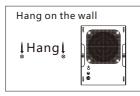

## **(Installation Notes)**

- 1. Install according to the actual environment.
- 2. Adjust the number of ions according to the actual environment.
- 3. Connect the external power supply to DC12V and turn on, the main switch is on the side of the machine, open The switch indicator lights up, indicating that the machine has entered operation and the fan is working. Air volume 80m<sup>3</sup>/h.

### (1) No punching steps:



1.Mark the location of the hole punch.



4. Screw the expansion plugWire, set aside 5 mm



2. Percussion drilling, hole diameter 6mm.



3. Put the rubber plug.

Expansion rubber plug



5.Plug in the power cord first.



6.Then hang the product on the wall.

#### (2) Disassembly cleaning steps:



1. Screw the screws on the side of the product Down.



2. Push down the back of the product, It can be separated.



3. Unscrew the screw After that, you can remove the filter.

# Warranty Card

(Please keep it properly)

|                      |                 |                   | 1 |  |  |
|----------------------|-----------------|-------------------|---|--|--|
| Product<br>Name      |                 | Product<br>Number |   |  |  |
| Purchase<br>Time     |                 | Contact<br>Number |   |  |  |
| Customer information | Name/company    |                   |   |  |  |
|                      | contact address |                   |   |  |  |
| Sales company stamp: |                 |