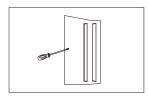

### (1) No punching steps:

1.Mark the location of the hole punch.

4. Screw the expansion plugWire, set aside 5 mm

2. Percussion drilling, hole diameter 6mm.

3. Put the rubber plug.

Expansion rubber plug

5.Plug in the power cord first.