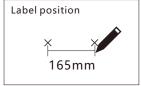

### (1) No punching steps:

1.Mark the location of the hole punch.

4. Screw the expansion plugWire, set aside 5 mm

2. Percussion drilling, hole diameter 6mm.

3. Put the rubber plug.

Expansion rubber plug

5.Plug in the power cord first.