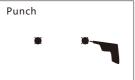

### (1) No punching steps:

1.Mark the location of the hole punch.

4. Screw the expansion plugWire, set aside 5 mm

2. Percussion drilling, hole diameter 6mm.

3. Put the rubber plug.

Expansion rubber plug

5.Plug in the power cord first.