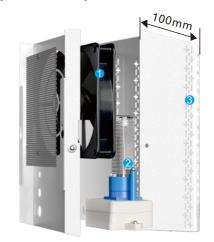

#### (2) Disassembly cleaning steps:

1. Screw the screws on the side of the product Down.

2. Push down the back of the product, It can be separated.

3. Unscrew the screw After that, you can remove the filter.

# **[Technical Specification]**

Primary filter

Ion Control

| Model               | TCA500-AP      | Power         | 7.0 W        |
|---------------------|----------------|---------------|--------------|
| Voltage             | 12V DC         | Air volume    | 75 CFM       |
| Application<br>Area | 750 sqft       | Weight        | 1.4 Kg       |
| Noise               | <b>≤</b> 50dB  | Ion tube      | 1 (Standard) |
| Size                | 180*100*240mm  | Ion tube size | 80mm(3 inch) |
| Filter type         | Primary filter | Ion tube life | 17000 Hours  |