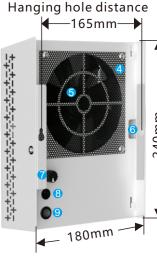

#### (1) product description:

2 Plasma tube

6 Air inlet

8 Power connector

3 Air outlet

6 Wall hole

9 Switch

# **[Technical Specification]**

Primary filter

Ion Control

| Model               | TCA500-AP      | Power         | 7.0 W        |
|---------------------|----------------|---------------|--------------|
| Voltage             | 12V DC         | Air volume    | 75 CFM       |
| Application<br>Area | 750 sqft       | Weight        | 1.4 Kg       |
| Noise               | <b>≤</b> 50dB  | Ion tube      | 1 (Standard) |
| Size                | 180*100*240mm  | Ion tube size | 80mm(3 inch) |
| Filter type         | Primary filter | Ion tube life | 17000 Hours  |