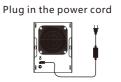

### (1) No punching steps:

1.Mark the location of the hole punch.

4. Screw the expansion plugWire, set aside 5 mm

2. Percussion drilling, hole diameter 6mm.

3. Put the rubber plug.

Expansion rubber plug

5.Plug in the power cord first.